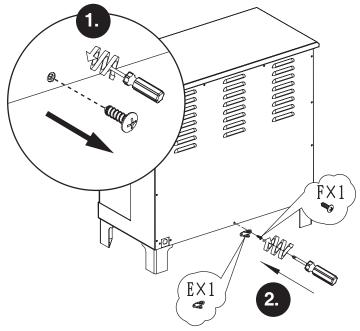

## Parts A | 3-Sided Stove Base | x1 | B | Wall Screw | x2 | C | Wall Anchor | x2 | D | Safety Strap | x1 | E | Safety Bracket | x2 | F | Stove Screw | x1 | (Installed in Stove)

## Installation & Assembly

- 1. Remove Stove Screw (F) from the back of the stove.
- 2. Attach Safety Bracket (E) using Stove Screw (F).

3. Place the Stove into the 3-Sided Stove Base. Press down on all 4 corners to ensure the stove is secure.