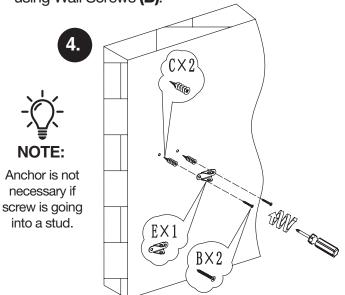

## Parts A | 3-Sided Stove Base | x1 | B | Wall Screw | x2 | C | Wall Anchor | x2 | D | Safety Strap | x1 | E | Safety Bracket | x2 | F | Stove Screw | x1 | (Installed in Stove)

4. Thread Safety Strap (**D**) through back of Stove's Safety Bracket and remaining Safety Bracket (**E**). Use Safety Bracket to mark hole locations and drill pilot holes. Insert Wall Anchors (**C**). Secure remaining Safety Bracket (**E**) to wall using Wall Screws (**B**).