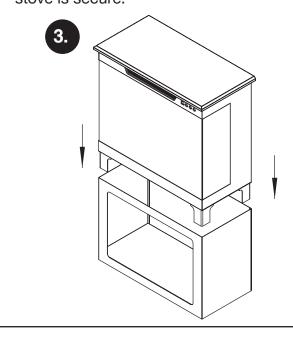

## Installation & Assembly

- 1. Remove Stove Screw (F) from the back of the stove.
- 2. Attach Safety Bracket (E) using Stove Screw (F).

3. Place the Stove into the 3-Sided Stove Base. Press down on all 4 corners to ensure the stove is secure.