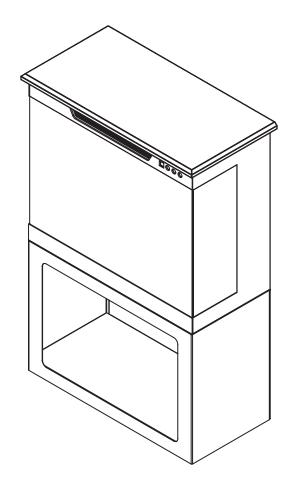

## CONRAD BASE

for 3-Sided Electric Fireplace Stove

Model: EF-CON24-BS

**OWNER'S MANUAL** 