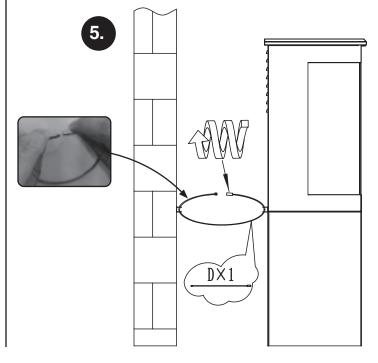

4. Thread Safety Strap (**D**) through back of Stove's Safety Bracket and remaining Safety Bracket (**E**). Use Safety Bracket to mark hole locations and drill pilot holes. Insert Wall Anchors (**C**). Secure remaining Safety Bracket (**E**) to wall using Wall Screws (**B**).

5. Place Safety Strap **(D)** between wall and stove Safety Brackets **(E)** and tighten Safety Strap **(D)**.